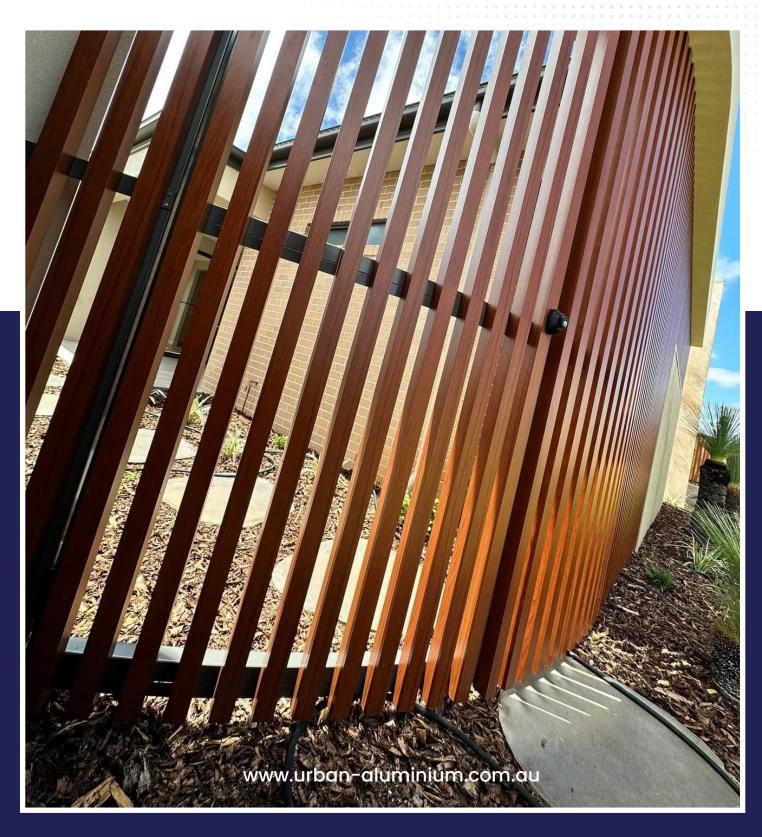

## **HOME SCREENING**

We now offer the perfect solution to hiding unsightly areas of your home with our bespoke home screening. Our screens can include concealed entry gates for easy access. Our skilled craftsman can build your screen in any size or shape, powder coated in any colour or timber look finish. Made from durable aluminium means no rust or rot!

#### **PRIVACY SCREENS**

Our batten privacy screens offer privacy in your home whilst not compromising on light. We custom make each screen to perfectly fit your windows, with a custom range of finishes and colours to suit any home design.