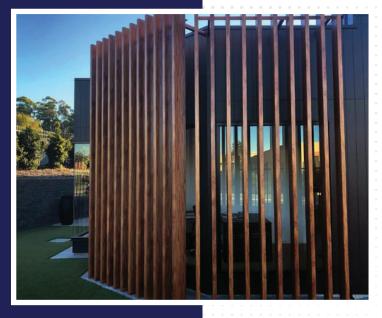

### **FIXED LOUVRES**

Our custom-built louvres allow you to control air-flow, provide shade and privacy, and reduce radiant heat for comfortable all-weather alfresco living. Corrosion-resistant, our louvres are made with powder coated aluminium for long-lasting colour and durability. Plus, our louvre panels can be customised to create the look you want - from vertical louvre screens with vertical fins to fixed, sliding, hinged, or bifold louvre panels, you'll find a fast, custom solution to your privacy needs.

#### **PRIVACY SCREENS**

Our batten privacy screens offer privacy in your home whilst not compromising on light. We custom make each screen to perfectly fit your windows, with a custom range of finishes and colours to suit any home design.