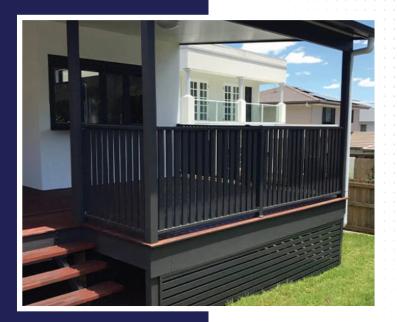

## BALUSTRADES AND HANDRAILS

Our range of balustrades are made from corrosion and flame-resistant materials that you can trust to stand the test of time. Whether you're looking for a balcony balustrade, decking balustrade or a simple balcony handrail, all our powder coated aluminium balustrades comply with Australian safety standards for your peace of mind.