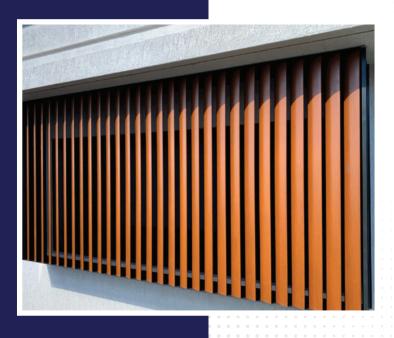

### **FIXED LOUVRES**

Our custom-built louvres allow you to control air-flow, provide shade and privacy, and reduce radiant heat for comfortable all-weather alfresco living. Corrosion-resistant, our louvres are made with powder coated aluminium for long-lasting colour and durability. Plus, our louvre panels can be customised to create the look you want - from vertical louvre screens with vertical fins to fixed, sliding, hinged, or bifold louvre panels, you'll find a fast, custom solution to your privacy needs.