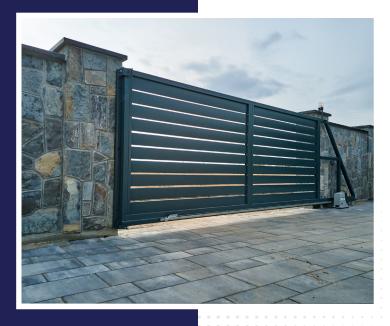

# **ELECTRIC GATES**

Our aluminium gates are all custom -made allowing our customers the freedom of design whilst ensuring the perfect fit for your gateway. We now also offer electric gates (both mains wired and solar) for easy access. Our skilled team of professionals take great pride in their workmanship, ensuring that every gate is of the highest quality possible.